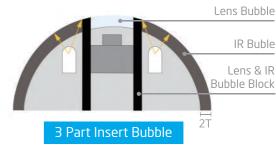

## 3 Part Insert Bubble

The normal bubble has the light reflection on the lens by being reflected from the inside surface of the bubble. CPRO's 3 part insert bubble has a block part blocking IR light from entering the lens so the light reflection has decreased dramatically.

Lens & IR Bubble Block

3 Part Insert Bubble

The angle of the IR is automatically adjusted according to the zoom, and 360° omni-directional monitoring is possible up to 70m at night.

To overcome tilt angle limitation from the normal spherical bubble, the improved bubble provides 95° tilt angle without any image distortions.