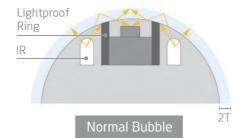

## 3 Part Insert Bubble

The normal bubble has the light reflection on the lens by being reflected from the inside surface of the bubble. CPRO's 3 part insert bubble has a block part blocking IR light from entering the lens so the light reflection has decreased dramatically.