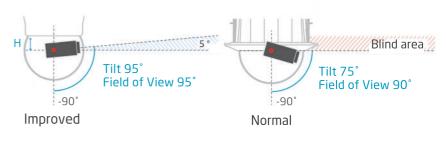

Lens & IR Bubble Block

3 Part Insert Bubble

The angle of the IR is automatically adjusted according to the zoom, and 360° omni-directional monitoring is possible up to 70m at night.

To overcome tilt angle limitation from the normal spherical bubble, the improved bubble provides 95° tilt angle without any image distortions.