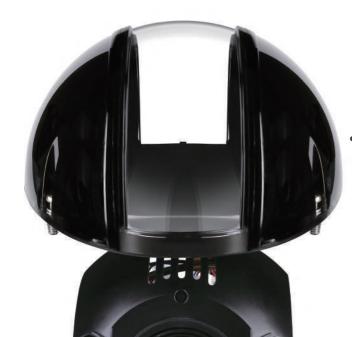

## 3 Part Insert Bubble

The normal bubble has the light reflection on the lens by being reflected from the inside surface of the bubble. CPRO's 3 part insert bubble has a block part blocking IR light from entering the lens so the light reflection has decreased dramatically.

Lens & IR Bubble Block

3 Part Insert Bubble

The angle of the IR is automatically adjusted according to the zoom, and 360° omni-directional monitoring is possible up to 70m at night.

To overcome tilt angle limitation from the normal spherical bubble, the improved bubble provides 95° tilt angle without any image distortions.