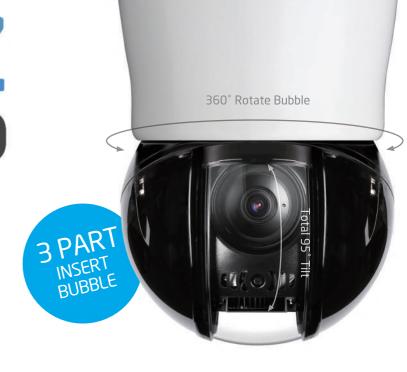

Lens & IR Bubble Block

3 Part Insert Bubble

The angle of the IR is automatically adjusted according to the zoom, and 360° omni-directional monitoring is possible up to 70m at night.

To overcome tilt angle limitation from the normal spherical bubble, the improved bubble provides 95° tilt angle without any image distortions.