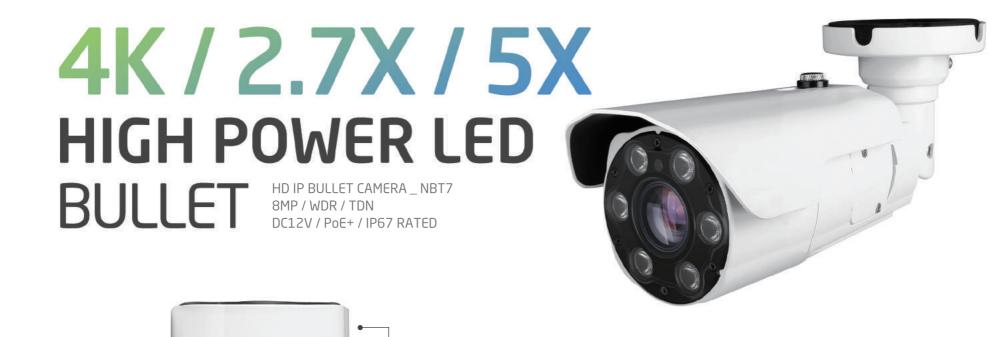

## The most effective high power IR LEDs

6 high power LEDs up to 30 meters(100ft) visibility recognizes objects clearly at the low-light. It is compact and has excellent performance, such as regular cameras with 45~60 LEDs.

## 2.7 / 5X Zoom and 4K Ultra Hi-Res

CPRO's own designed Zoom Module gives high speed zooming. We have the one with 1/1.8 inch Image sensor, 2.7X Zoom and the other with 1/2.8 inch Image sensor, 5X Zoom. 4K sensor provides clearer and more accurate images.