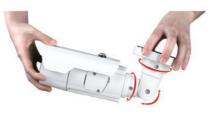

## Truly easy to Install

Size wise is even half than other similar performance goods with 3 axis type of double arms bracket that gives the easiest way to install as just one bolt screwing.