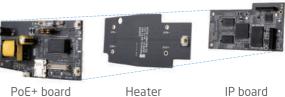

## Cold Starter Built-in

For extreme low temp. environment Well optimized cold starter circuit gives easily booting up in case of extreme low temperature at below -40°C condition.

**External Control** Reset / 2nd Video Output / SD Card