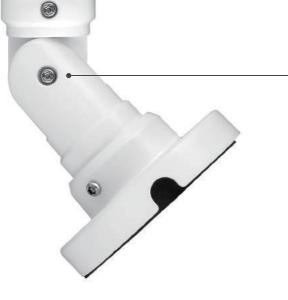

## Truly easy to Install

Size wise is even half than other similar performance goods with 3 axis type of double arms bracket that gives the easiest way to install as just one bolt screwing.