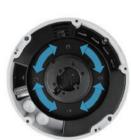

#### Flexible Sensors Arrangement

Easy to arrange 4 Magnetic Sensors through the Track. You can get Vertical Top View through Center Position, and 180°, 270°, or 360° View of video.

Magnetic Track

Center Position

### Simple Positioning by a magnet

With magnetic attachable design, the angle of 4 Sensors can be easily reposition as desired.