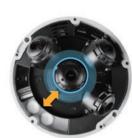

## Extended Tilt Angle up to 80°

minimize areas that are obscured.

With Aspherical Surface Hemisphere, it can tilt up to 80° and

#### MFZ Lens Module

User can tilt and rotation the module whatever angle they want. And adjust the varifocal lens.