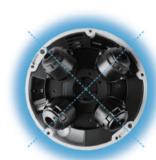

# 4 Sensor 5 Positioning

#### Flexible Sensors Arrangement

Easy to arrange 4 Magnetic Sensors through the Track. You can get Vertical Top View through Center Position, and 180°, 270°, or 360° View of video.

Magnetic Track

Center Position