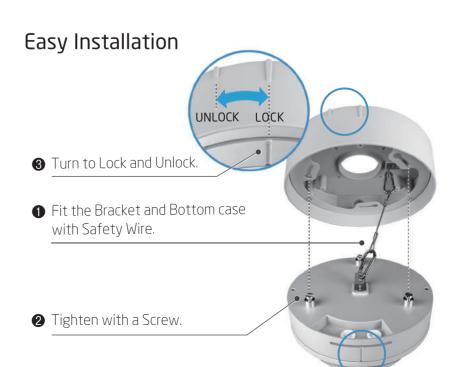

# 4 Sensor 5 Positioning

#### Flexible Sensors Arrangement

Easy to arrange 4 Magnetic Sensors through the Track. You can get Vertical Top View through Center Position, and 180°, 270°, or 360° View of video.



Magnetic Track



Center Position



180°



270°



360°

## Extended Tilt Angle up to 80°

minimize areas that are obscured.

With Aspherical Surface Hemisphere, it can tilt up to 80° and



#### MFZ Lens Module

User can tilt and rotation the module whatever angle they want. And adjust the varifocal lens.



### Simple Positioning by a magnet

With magnetic attachable design, the angle of 4 Sensors can be easily reposition as desired.