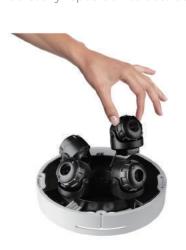

### Simple Positioning by a magnet

With magnetic attachable design, the angle of 4 Sensors can be easily reposition as desired.