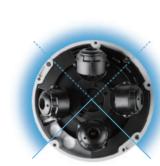

# 4 Sensor 5 Positioning

#### Flexible Sensors Arrangement

Easy to arrange 4 Magnetic Sensors through the Track. You can get Vertical Top View through Center Position, and 180°, 270°, or 360° View of video.

Magnetic Track

Center Position

### Simple Positioning by a magnet

With magnetic attachable design, the angle of 4 Sensors can be easily reposition as desired.