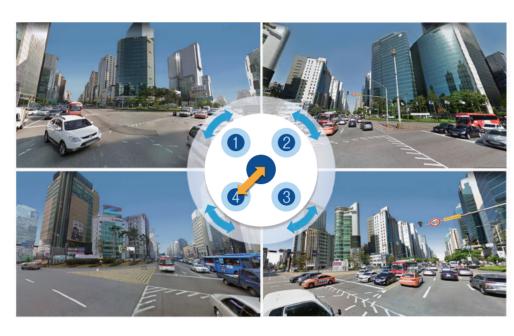

#### Flexible Sensors Arrangement

Easy to arrange 4 Magnetic Sensors through the Track. You can get Vertical Top View through Center Position, and 180°, 270°, or 360° View of video.

Magnetic Track

Center Position

180°

270°

360°

### Simple Positioning by a magnet

With magnetic attachable design, the angle of 4 Sensors can be easily reposition as desired.