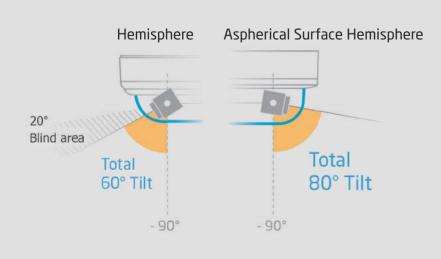

## Extended Tilt Angle up to 80°

minimize areas that are obscured.

With Aspherical Surface Hemisphere, it can tilt up to 80° and