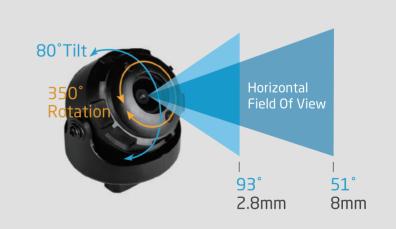

#### MFZ Lens Module

User can tilt and rotation the module whatever angle they want. And adjust the varifocal lens.