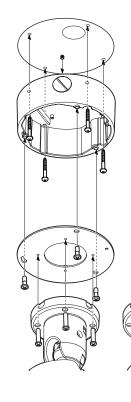

#### Making holes on the Ceiling Panel Using provided template sheet, make holes on the ceiling panel in the desired location.

Attaching mount bracket By tightening four screws provided, attach the mount bracket on the panel.

#### 3 Connecting Cables

Connect the power, audio, alarm and network cables respectively.

O Mounting Camera mechanism After passing the cables through the hole in the bottom of bracket, align the orientation of three screw in the camera mechanism to be assembled into the mount.