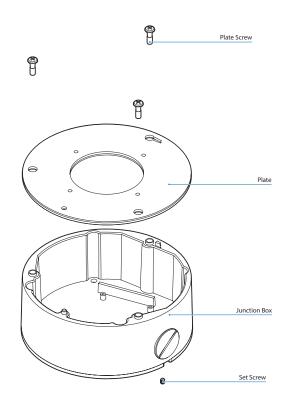

#### Making holes on the Ceiling Panel Using provided template sheet, make holes on the ceiling panel in the desired location.

Attaching mount bracket By tightening four screws provided, attach the mount bracket on the panel.

#### 3 Connecting Cables

Connect the power, audio, alarm and network cables respectively.

O Mounting Camera mechanism After passing the cables through the hole in the bottom of bracket, align the orientation of three screw in the camera mechanism to be assembled into the mount.