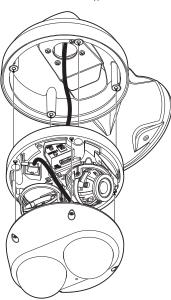

#### 2. Installation

- 1 Using provided template sheet, make holes on the ceiling panel in the desired location.
- By tightening four screws provided, attach the mount bracket on the panel.
- 3 Connect the cable.
- 4 Attach the camera bottom to the mount
- **5** After adjusting the camera, attach the upper case to complete the mounting.

Installation Type B