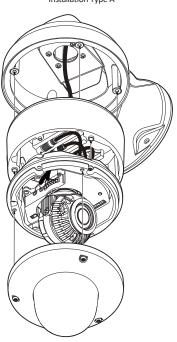

#### 2. Installation

- 1 Using provided template sheet, make holes on the ceiling panel in the desired location.
- By tightening four screws provided, attach the mount bracket on the panel.
- 3 Connect the cable.
- 4 Attach the camera bottom to the mount
- **5** After adjusting the camera, attach the upper case to complete the mounting.