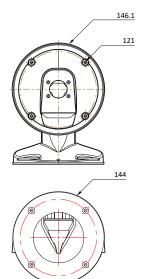

#### 2. Installation

- 1 Using provided template sheet, make holes on the ceiling panel in the desired location.
- By tightening four screws provided, attach the mount bracket on the panel.
- 3 Connect the cable.
- 4 Attach the camera bottom to the mount
- **5** After adjusting the camera, attach the upper case to complete the mounting.