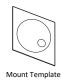

#### 2. Installation

- 1 Using provided template sheet, make holes on the ceiling panel in the desired location.
- By tightening four screws provided, attach the mount bracket on the panel.
- 3 Connect the cable.
- 4 Attach the camera bottom to the mount
- **5** After adjusting the camera, attach the upper case to complete the mounting.